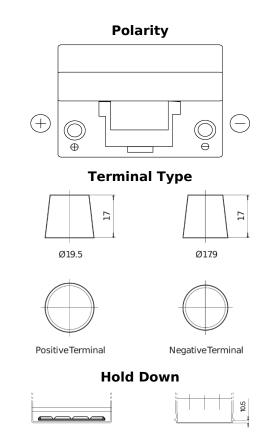

## **Dual ER450**

| Part number                    | ER450         |
|--------------------------------|---------------|
| Technology                     | Flooded       |
| EAN/GTIN                       | 3661024035996 |
| Voltage                        | 12 V          |
| Capacity                       | 95 Ah         |
| CCA                            | 650 A         |
| Watt hour                      | 450 Wh        |
| Length                         | 306 mm        |
| Width                          | 173 mm        |
| Height                         | 222 mm        |
| Box size                       | D31           |
| Polarity                       | ETN 1         |
| Terminal Type                  | EN taper post |
| Hold Down                      | Korean B1     |
| Weights (subject of variation) | 21.70 kg      |