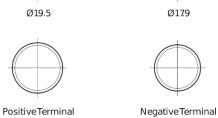

2**



| Part number                    | CA722         |
|--------------------------------|---------------|
| Technology                     | Flooded       |
| EAN/GTIN                       | 3661024014281 |
| Voltage                        | 12 V          |
| Capacity                       | 72.0 Ah       |
| CCA                            | 720 A         |
| Length                         | 278 mm        |
| Width                          | 175 mm        |
| Height                         | 175 mm        |
| Box size                       | LB3           |
| Polarity                       | ETN 0         |
| Terminal Type                  | EN taper post |
| Hold Down                      | B13           |
| Weights (subject of variation) | 15.90 kg      |

## Polarity Terminal Type



## **Hold Down**



Design, features and specifications are subject to change without notice. We disclaim any representation or warranty, express or implied, concerning the data or recommendations, and in no event shall be liable for any loss or damage claimed to have arisen as a result. Some products may not be available in your local market.