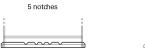

## Formula FB741

| Part number                    | FB741         |
|--------------------------------|---------------|
| Technology                     | Flooded       |
| EAN/GTIN                       | 3661024044561 |
| Voltage                        | 12 V          |
| Capacity                       | 74.0 Ah       |
| CCA                            | 680 A         |
| Length                         | 278 mm        |
| Width                          | 175 mm        |
| Height                         | 190 mm        |
| Box size                       | L03           |
| Polarity                       | ETN 1         |
| Terminal Type                  | EN taper post |
| Hold Down                      | B13           |
| Weights (subject of variation) | 16.60 kg      |