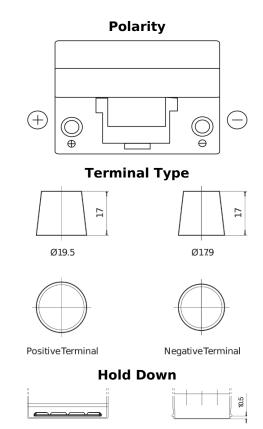

## Formula FB955

| Part number                    | FB955         |
|--------------------------------|---------------|
| Technology                     | Flooded       |
| EAN/GTIN                       | 3661024044462 |
| Voltage                        | 12 V          |
| Capacity                       | 95.0 Ah       |
| CCA                            | 760 A         |
| Length                         | 306 mm        |
| Width                          | 173 mm        |
| Height                         | 222 mm        |
| Box size                       | D31           |
| Polarity                       | ETN 1         |
| Terminal Type                  | EN taper post |
| Hold Down                      | Korean B1     |
| Weights (subject of variation) | 20.60 kg      |