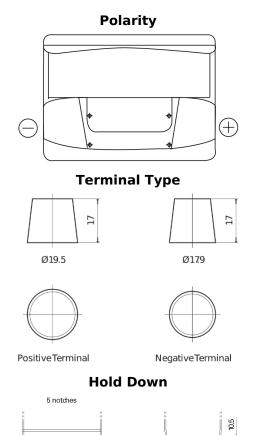

## Standard FC550

| Part number                    | FC550         |
|--------------------------------|---------------|
| Technology                     | Flooded       |
| EAN/GTIN                       | 3661024044806 |
| Voltage                        | 12 V          |
| Capacity                       | 55.0 Ah       |
| CCA                            | 460 A         |
| Length                         | 242 mm        |
| Width                          | 175 mm        |
| Height                         | 190 mm        |
| Box size                       | L02           |
| Polarity                       | ETN 0         |
| Terminal Type                  | EN taper post |
| Hold Down                      | B13           |
| Weights (subject of variation) | 13.50 kg      |