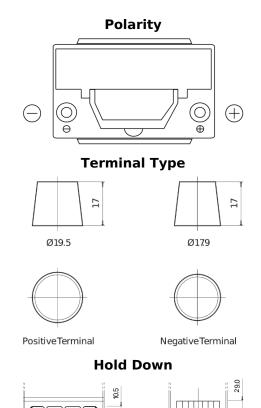

## **Futura CA754**

| Part number                    | CA754         |
|--------------------------------|---------------|
| Technology                     | Flooded       |
| EAN/GTIN                       | 3661024016506 |
| Voltage                        | 12 V          |
| Capacity                       | 75.0 Ah       |
| CCA                            | 630 A         |
| Length                         | 270 mm        |
| Width                          | 173 mm        |
| Height                         | 222 mm        |
| Box size                       | D26           |
| Polarity                       | ETN 0         |
| Terminal Type                  | EN taper post |
| Hold Down                      | Korean B1+B6  |
| Weights (subject of variation) | 17.40 kg      |