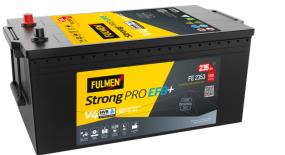

## StrongPRO EFB+ FE2353

| Part number         | FE2353        | Polarity                          |
|---------------------|---------------|-----------------------------------|
| Technology          | EFB           | ф [ →]                            |
| EAN/GTIN            | 3661024046534 |                                   |
| Voltage             | 12 V          |                                   |
| Capacity            | 235.0 Ah      |                                   |
| CCA                 | 1200 A        |                                   |
| Length              | 518 mm        | Terminal Type                     |
| Width               | 274 mm        |                                   |
| Height              | 240 mm        | 11 11                             |
| Box size            | D06           |                                   |
| Polarity            | ETN 3         | Ø19.5 Ø179                        |
| Terminal Type       | EN taper post |                                   |
| Hold Down           | B0            |                                   |
| Weights (subject of | 58.20 kg      |                                   |
| variation)          |               | PositiveTerminal NegativeTerminal |
|                     |               | Hold Down                         |
|                     |               | ly pi ly pi                       |