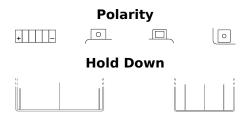

## AGM MC (Dry) ET9B-BS

| Part number                    | ET9B-BS       |
|--------------------------------|---------------|
| Technology                     | AGM           |
| EAN/GTIN                       | 3661024033916 |
| Voltage                        | 12 V          |
| Capacity                       | 8 Ah          |
| CCA                            | 110 A         |
| Length                         | 150 mm        |
| Width                          | 70 mm         |
| Height                         | 105 mm        |
| Box size                       | C73           |
| Polarity                       | ETN 1         |
| Terminal Type                  | M04           |
| Hold Down                      | В0            |
| Weights (subject of variation) | 2.90 kg       |