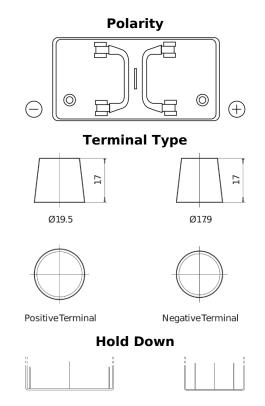

## StartPRO FG1100

| Part number                    | FG1100        |
|--------------------------------|---------------|
|                                |               |
| Technology                     | Flooded       |
| EAN/GTIN                       | 3661024045377 |
| Voltage                        | 12 V          |
| Capacity                       | 110.0 Ah      |
| CCA                            | 750 A         |
| Length                         | 349 mm        |
| Width                          | 175 mm        |
| Height                         | 235 mm        |
| Box size                       | D02           |
| Polarity                       | ETN 0         |
| Terminal Type                  | EN taper post |
| Hold Down                      | В0            |
| Weights (subject of variation) | 25.40 kg      |