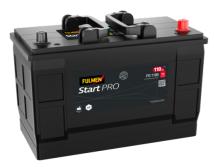

## StartPRO FG1100

| Part number                    | FG1100        |
|--------------------------------|---------------|
|                                |               |
| Technology                     | Flooded       |
| EAN/GTIN                       | 3661024045377 |
| Voltage                        | 12 V          |
| Capacity                       | 110.0 Ah      |
| CCA                            | 750 A         |
| Length                         | 349 mm        |
| Width                          | 175 mm        |
| Height                         | 235 mm        |
| Box size                       | D02           |
| Polarity                       | ETN 0         |
| Terminal Type                  | EN taper post |
| Hold Down                      | В0            |
| Weights (subject of variation) | 25.40 kg      |