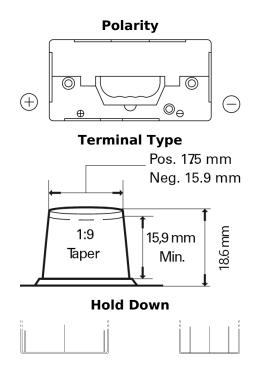

## **StartPRO FG110B**

| Part number                    | FG110B           |
|--------------------------------|------------------|
| Technology                     | Flooded          |
| EAN/GTIN                       | 3661024045568    |
| Voltage                        | 12 V             |
| Capacity                       | 110.0 Ah         |
| CCA                            | 950 A            |
| Length                         | 330 mm           |
| Width                          | 173 mm           |
| Height                         | 240 mm           |
| Box size                       | G31              |
| Polarity                       | ETN 9            |
| Terminal Type                  | SAE A taper post |
| Hold Down                      | В0               |
| Weights (subject of variation) | 25.90 kg         |