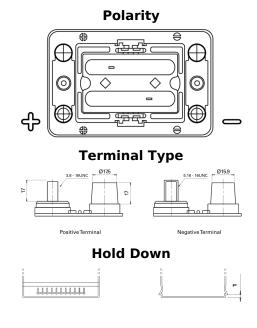

## PowerPRO Agri&Construction FJ050C

| Part number                    | FJ050C            |
|--------------------------------|-------------------|
| Technology                     | AGM               |
| EAN/GTIN                       | 3661024046664     |
| Voltage                        | 12 V              |
| Capacity                       | 50.0 Ah           |
| CCA                            | 800 A             |
| Length                         | 260 mm            |
| Width                          | 173 mm            |
| Height                         | 206 mm            |
| Box size                       | G34               |
| Polarity                       | ETN 1             |
| Terminal Type                  | SAE M 3/8"- 5/16" |
|                                | taper&stud        |
| Hold Down                      | B7                |
| Weights (subject of variation) | 17.90 kg          |