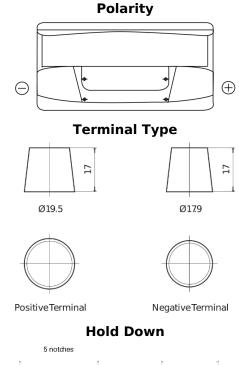

## PowerPRO Agri&Construction FJ1000

| Part number                    | FJ1000        |
|--------------------------------|---------------|
| Technology                     | Flooded       |
| EAN/GTIN                       | 3661024046671 |
| Voltage                        | 12 V          |
| Capacity                       | 100.0 Ah      |
| CCA                            | 850 A         |
| Length                         | 353 mm        |
| Width                          | 175 mm        |
| Height                         | 190 mm        |
| Box size                       | L05           |
| Polarity                       | ETN 0         |
| Terminal Type                  | EN taper post |
| Hold Down                      | B13           |
| Weights (subject of variation) | 21.80 kg      |