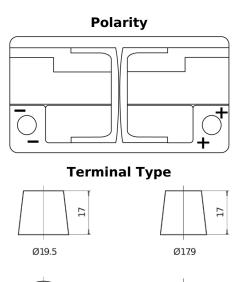

## Futura CA900

| Part number                    | CA900         |
|--------------------------------|---------------|
| Technology                     | Flooded       |
| EAN/GTIN                       | 3661024016438 |
| Voltage                        | 12 V          |
| Capacity                       | 90.0 Ah       |
| CCA                            | 720 A         |
| Length                         | 315 mm        |
| Width                          | 175 mm        |
| Height                         | 190 mm        |
| Box size                       | L04           |
| Polarity                       | ETN 0         |
| Terminal Type                  | EN taper post |
| Hold Down                      | B13           |
| Weights (subject of variation) | 19.70 kg      |

**Hold Down** 

NegativeTerminal

10.5

PositiveTerminal

5 notches

 $\sim$ 

Design, features and specifications are subject to change without notice. We disclaim any representation or warranty, express or implied, concerning the data or recommendations, and in no event shall be liable for any loss or damage claimed to have arisen as a result. Some products may not be available in your local market.