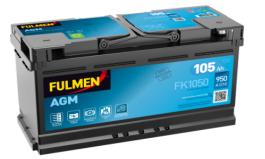

## **AGM FK1050**

| FK1050        |
|---------------|
| AGM           |
| 3661024046299 |
| 12 V          |
| 105.0 Ah      |
| 950 A         |
| 392 mm        |
| 175 mm        |
| 190 mm        |
| L06           |
| ETN 0         |
| EN taper post |
| B13           |
| 29.00 kg      |
|               |
|               |