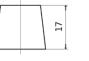

Polarity

## **Terminal Type**

Ø19.5

NegativeTerminal

Ø17.9

17

PositiveTerminal

Hold Down

Design, features and specifications are subject to change without notice. We disclaim any representation or warranty, express or implied, concerning the data or recommendations, and in no event shall be liable for any loss or damage claimed to have arisen as a result. Some products may not be available in your local market.