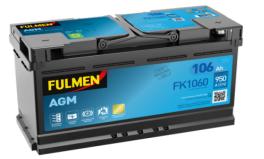

## **AGM FK1060**

| Part number         | FK1060        |
|---------------------|---------------|
| Technology          | AGM           |
| EAN/GTIN            | 3661024047432 |
| Voltage             | 12 V          |
| Capacity            | 106.0 Ah      |
| CCA                 | 950 A         |
| Length              | 392 mm        |
| Width               | 175 mm        |
| Height              | 190 mm        |
| Box size            | L06           |
| Polarity            | ETN 0         |
| Terminal Type       | EN taper post |
| Hold Down           | B13           |
| Weights (subject of | 29.00 kg      |
| variation)          |               |