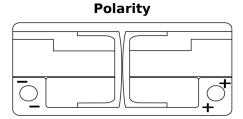

## **AGM FK1060**

| Part number         | FK1060        |
|---------------------|---------------|
| Technology          | AGM           |
| EAN/GTIN            | 3661024047432 |
| Voltage             | 12 V          |
| Capacity            | 106.0 Ah      |
| CCA                 | 950 A         |
| Length              | 392 mm        |
| Width               | 175 mm        |
| Height              | 190 mm        |
| Box size            | L06           |
| Polarity            | ETN 0         |
| Terminal Type       | EN taper post |
| Hold Down           | B13           |
| Weights (subject of | 29.00 kg      |
| variation)          |               |