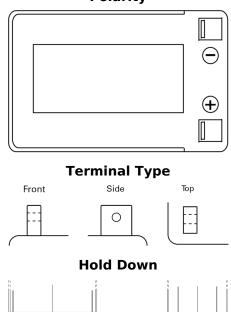

| Part number                    | FK143         |
|--------------------------------|---------------|
| Technology                     | AGM           |
| EAN/GTIN                       | 3661024046466 |
| Voltage                        | 12 V          |
| Capacity                       | 14.0 Ah       |
| CCA                            | 80 A          |
| Length                         | 150 mm        |
| Width                          | 100 mm        |
| Height                         | 100 mm        |
| Box size                       | C76           |
| Polarity                       | ETN 3         |
| Terminal Type                  | Screwed/Lug   |
| Hold Down                      | В0            |
| Weights (subject of variation) | 4.20 kg       |
|                                |               |