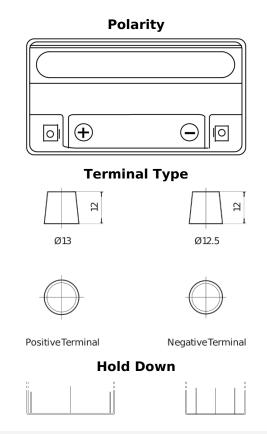

## **Start-Stop Auxiliary FK151**

| Part number                    | FK151                  |
|--------------------------------|------------------------|
| Technology                     | AGM                    |
| EAN/GTIN                       | 3661024046350          |
| Voltage                        | 12 V                   |
| Capacity                       | 15.0 Ah                |
| CCA                            | 200 A                  |
| Length                         | 150 mm                 |
| Width                          | 90 mm                  |
| Height                         | 145 mm                 |
| Box size                       | C56                    |
| Polarity                       | ETN 1                  |
| Terminal Type                  | Small taper post (JLR) |
| Hold Down                      | В0                     |
| Weights (subject of variation) | 4.80 kg                |