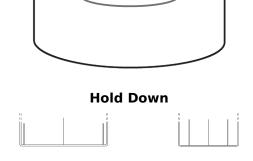

## **Equipment Li-Ion EV640**

| Part number                    | EV640         |
|--------------------------------|---------------|
| Technology                     | Li-lon        |
| EAN/GTIN                       | 3661024037662 |
| Voltage                        | 12 V          |
| Capacity                       | 50 Ah         |
| Watt hour                      | 640 Wh        |
| Length                         | 308 mm        |
| Width                          | 168 mm        |
| Height                         | 211 mm        |
| Box size                       | D31           |
| Polarity                       | ETN 1         |
| Terminal Type                  | Female M8     |
| Hold Down                      | В0            |
| Weights (subject of variation) | 9.00 kg       |
|                                |               |