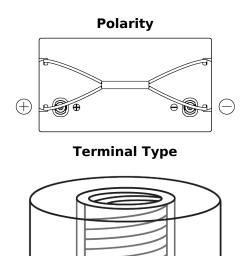

## **Equipment Li-Ion EV640**

| Part number                    | EV640         |
|--------------------------------|---------------|
| Technology                     | Li-lon        |
| EAN/GTIN                       | 3661024037662 |
| Voltage                        | 12 V          |
| Capacity                       | 50 Ah         |
| Watt hour                      | 640 Wh        |
| Length                         | 308 mm        |
| Width                          | 168 mm        |
| Height                         | 211 mm        |
| Box size                       | D31           |
| Polarity                       | ETN 1         |
| Terminal Type                  | Female M8     |
| Hold Down                      | В0            |
| Weights (subject of variation) | 9.00 kg       |
|                                |               |