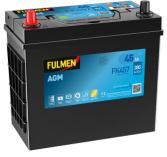

## **AGM FK457**

| Part number                    | FK457          |
|--------------------------------|----------------|
| Technology                     | AGM            |
| EAN/GTIN                       | 3661024047500  |
| Voltage                        | 12 V           |
| Capacity                       | 45.0 Ah        |
| CCA                            | 380 A          |
| Length                         | 237 mm         |
| Width                          | 127 mm         |
| Height                         | 227 mm         |
| Box size                       | B24            |
| Polarity                       | ETN 1          |
| Terminal Type                  | JIS taper post |
| Hold Down                      | В0             |
| Weights (subject of variation) | 13.50 kg       |