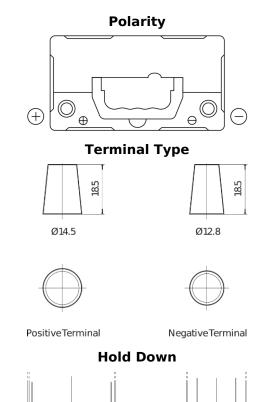

## **AGM FK457**

| Part number                    | FK457          |
|--------------------------------|----------------|
| Technology                     | AGM            |
| EAN/GTIN                       | 3661024047500  |
| Voltage                        | 12 V           |
| Capacity                       | 45.0 Ah        |
| CCA                            | 380 A          |
| Length                         | 237 mm         |
| Width                          | 127 mm         |
| Height                         | 227 mm         |
| Box size                       | B24            |
| Polarity                       | ETN 1          |
| Terminal Type                  | JIS taper post |
| Hold Down                      | В0             |
| Weights (subject of variation) | 13.50 kg       |