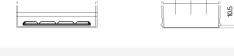

## **Futura CA954**

| Part number                    | CA954         |
|--------------------------------|---------------|
| Technology                     | Flooded       |
| EAN/GTIN                       | 3661024016520 |
| Voltage                        | 12 V          |
| Capacity                       | 95.0 Ah       |
| CCA                            | 800 A         |
| Length                         | 306 mm        |
| Width                          | 173 mm        |
| Height                         | 222 mm        |
| Box size                       | D31           |
| Polarity                       | ETN 0         |
| Terminal Type                  | EN taper post |
| Hold Down                      | Korean B1     |
| Weights (subject of variation) | 21.40 kg      |