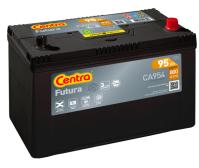

## **Futura CA954**

| Part number                    | CA954         |
|--------------------------------|---------------|
| Technology                     | Flooded       |
| EAN/GTIN                       | 3661024016520 |
| Voltage                        | 12 V          |
| Capacity                       | 95.0 Ah       |
| CCA                            | 800 A         |
| Length                         | 306 mm        |
| Width                          | 173 mm        |
| Height                         | 222 mm        |
| Box size                       | D31           |
| Polarity                       | ETN 0         |
| Terminal Type                  | EN taper post |
| Hold Down                      | Korean B1     |
| Weights (subject of variation) | 21.40 kg      |