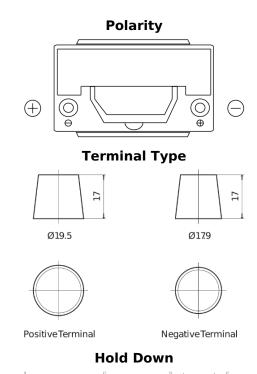

## **Futura CA954**

| Part number                    | CA954         |
|--------------------------------|---------------|
| Technology                     | Flooded       |
| EAN/GTIN                       | 3661024016520 |
| Voltage                        | 12 V          |
| Capacity                       | 95.0 Ah       |
| CCA                            | 800 A         |
| Length                         | 306 mm        |
| Width                          | 173 mm        |
| Height                         | 222 mm        |
| Box size                       | D31           |
| Polarity                       | ETN 0         |
| Terminal Type                  | EN taper post |
| Hold Down                      | Korean B1     |
| Weights (subject of variation) | 21.40 kg      |