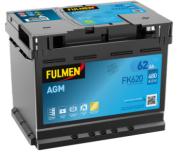

## **AGM FK620**

| Part number                    | FK620         |
|--------------------------------|---------------|
| Technology                     | AGM           |
| EAN/GTIN                       | 3661024047395 |
| Voltage                        | 12 V          |
| Capacity                       | 62.0 Ah       |
| CCA                            | 680 A         |
| Length                         | 242 mm        |
| Width                          | 175 mm        |
| Height                         | 190 mm        |
| Box size                       | L02           |
| Polarity                       | ETN 0         |
| Terminal Type                  | EN taper post |
| Hold Down                      | B13           |
| Weights (subject of variation) | 17.90 kg      |