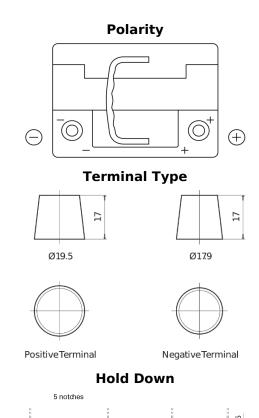

## **AGM FK620**

| Part number                    | FK620         |
|--------------------------------|---------------|
| Technology                     | AGM           |
| EAN/GTIN                       | 3661024047395 |
| Voltage                        | 12 V          |
| Capacity                       | 62.0 Ah       |
| CCA                            | 680 A         |
| Length                         | 242 mm        |
| Width                          | 175 mm        |
| Height                         | 190 mm        |
| Box size                       | L02           |
| Polarity                       | ETN 0         |
| Terminal Type                  | EN taper post |
| Hold Down                      | B13           |
| Weights (subject of variation) | 17.90 kg      |