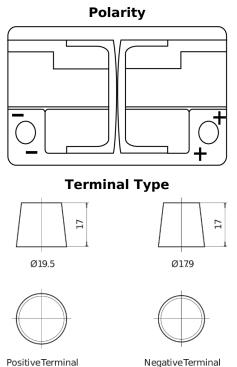

## **Batteries for Cars**

FULME

| Part number                    | FK700         |
|--------------------------------|---------------|
| Technology                     | AGM           |
| EAN/GTIN                       | 3661024045711 |
| Voltage                        | 12 V          |
| Capacity                       | 70.0 Ah       |
| CCA                            | 760 A         |
| Length                         | 278 mm        |
| Width                          | 175 mm        |
| Height                         | 190 mm        |
| Box size                       | L03           |
| Polarity                       | ETN 0         |
| Terminal Type                  | EN taper post |
| Hold Down                      | B13           |
| Weights (subject of variation) | 20.60 kg      |
|                                |               |

PositiveTerminal

5 notches

 $\sim\sim\sim$ 

**Hold Down** 

Design, features and specifications are subject to change without notice. We disclaim any representation or warranty, express or implied, concerning the data or recommendations, and in no event shall be liable for any loss or damage claimed to have arisen as a result. Some products may not be available in your local market.