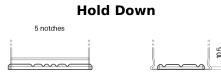

## **AGM FK720**

| Part number                    | FK720         |
|--------------------------------|---------------|
| Technology                     | AGM           |
| EAN/GTIN                       | 3661024047401 |
| Voltage                        | 12 V          |
| Capacity                       | 72.0 Ah       |
| CCA                            | 760 A         |
| Length                         | 278 mm        |
| Width                          | 175 mm        |
| Height                         | 190 mm        |
| Box size                       | L03           |
| Polarity                       | ETN 0         |
| Terminal Type                  | EN taper post |
| Hold Down                      | B13           |
| Weights (subject of variation) | 20.60 kg      |