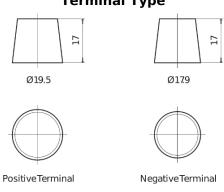

## **AGM FK720**

| Part number                    | FK720         |
|--------------------------------|---------------|
| Technology                     | AGM           |
| EAN/GTIN                       | 3661024047401 |
| Voltage                        | 12 V          |
| Capacity                       | 72.0 Ah       |
| CCA                            | 760 A         |
| Length                         | 278 mm        |
| Width                          | 175 mm        |
| Height                         | 190 mm        |
| Box size                       | L03           |
| Polarity                       | ETN 0         |
| Terminal Type                  | EN taper post |
| Hold Down                      | B13           |
| Weights (subject of variation) | 20.60 kg      |