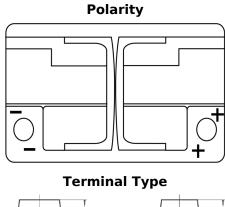

## **AGM FK720**

| Part number                    | FK720         |
|--------------------------------|---------------|
| Technology                     | AGM           |
| EAN/GTIN                       | 3661024047401 |
| Voltage                        | 12 V          |
| Capacity                       | 72.0 Ah       |
| CCA                            | 760 A         |
| Length                         | 278 mm        |
| Width                          | 175 mm        |
| Height                         | 190 mm        |
| Box size                       | L03           |
| Polarity                       | ETN 0         |
| Terminal Type                  | EN taper post |
| Hold Down                      | B13           |
| Weights (subject of variation) | 20.60 kg      |