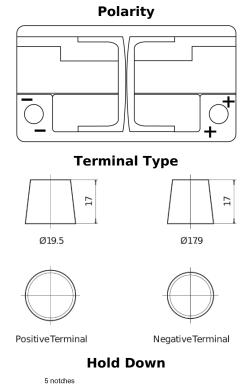

## **AGM FK800**

loss or damage claimed to have arisen as a result. Some products may not be available in your local market.

| Part number                    | FK800         |
|--------------------------------|---------------|
| Technology                     | AGM           |
| EAN/GTIN                       | 3661024045728 |
| Voltage                        | 12 V          |
| Capacity                       | 80.0 Ah       |
| CCA                            | 800 A         |
| Length                         | 315 mm        |
| Width                          | 175 mm        |
| Height                         | 190 mm        |
| Box size                       | L04           |
| Polarity                       | ETN 0         |
| Terminal Type                  | EN taper post |
| Hold Down                      | B13           |
| Weights (subject of variation) | 23.30 kg      |