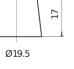

|
|--------------------------------|---------------|
| Technology                     | AGM           |
| EAN/GTIN                       | 3661024047418 |
| Voltage                        | 12 V          |
| Capacity                       | 82.0 Ah       |
| CCA                            | 800 A         |
| Length                         | 315 mm        |
| Width                          | 175 mm        |
| Height                         | 190 mm        |
| Box size                       | L04           |
| Polarity                       | ETN 0         |
| Terminal Type                  | EN taper post |
| Hold Down                      | B13           |
| Weights (subject of variation) | 23.30 kg      |
| •                              |               |





## **Terminal Type**





Ø17.9

NegativeTerminal

17

PositiveTerminal

## Hold Down

| 5 notches |  |      |
|-----------|--|------|
|           |  | 10.5 |

Design, features and specifications are subject to change without notice. We disclaim any representation or warranty, express or implied, concerning the data or recommendations, and in no event shall be liable for any loss or damage claimed to have arisen as a result. Some products may not be available in your local market.

**AGM FK820**