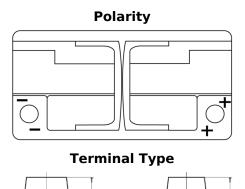

## **Batteries for Cars**

FULMEN

FILOCO

| Part number                    | FK960         |
|--------------------------------|---------------|
| Technology                     | AGM           |
| EAN/GTIN                       | 3661024047425 |
| Voltage                        | 12 V          |
| Capacity                       | 96.0 Ah       |
| CCA                            | 850 A         |
| Length                         | 353 mm        |
| Width                          | 175 mm        |
| Height                         | 190 mm        |
| Box size                       | L05           |
| Polarity                       | ETN 0         |
| Terminal Type                  | EN taper post |
| Hold Down                      | B13           |
| Weights (subject of variation) | 26.10 kg      |

START STOP MANDATORY FOR START-STOP VEHICLES

Ø19.5

17

PositiveTerminal

NegativeTerminal

Ø17.9

17

Hold Down