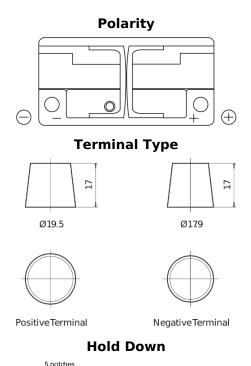

**EFB FL1050** 

| Part number                    | FL1050        |
|--------------------------------|---------------|
| Technology                     | EFB           |
| EAN/GTIN                       | 3661024046930 |
| Voltage                        | 12 V          |
| Capacity                       | 105.0 Ah      |
| CCA                            | 950 A         |
| Length                         | 392 mm        |
| Width                          | 175 mm        |
| Height                         | 190 mm        |
| Box size                       | L06           |
| Polarity                       | ETN 0         |
| Terminal Type                  | EN taper post |
| Hold Down                      | B13           |
| Weights (subject of variation) | 27.20 kg      |
|                                |               |