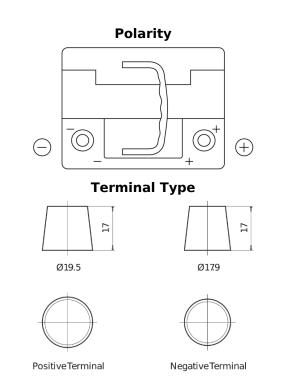

## **EFB FL550**

| Part number                    | FL550         |
|--------------------------------|---------------|
| Technology                     | EFB           |
| EAN/GTIN                       | 3661024046527 |
| Voltage                        | 12 V          |
| Capacity                       | 55.0 Ah       |
| CCA                            | 540 A         |
| Length                         | 207 mm        |
| Width                          | 175 mm        |
| Height                         | 190 mm        |
| Box size                       | L01           |
| Polarity                       | ETN 0         |
| Terminal Type                  | EN taper post |
| Hold Down                      | B13           |
| Weights (subject of variation) | 14.10 kg      |