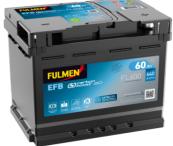

## **Batteries for Cars**

EFB FL600

| Part number                    | FL600         |
|--------------------------------|---------------|
| Technology                     | EFB           |
| EAN/GTIN                       | 3661024045681 |
| Voltage                        | 12 V          |
| Capacity                       | 60.0 Ah       |
| CCA                            | 640 A         |
| Length                         | 242 mm        |
| Width                          | 175 mm        |
| Height                         | 190 mm        |
| Box size                       | L02           |
| Polarity                       | ETN 0         |
| Terminal Type                  | EN taper post |
| Hold Down                      | B13           |
| Weights (subject of variation) | 17.00 kg      |
|                                |               |