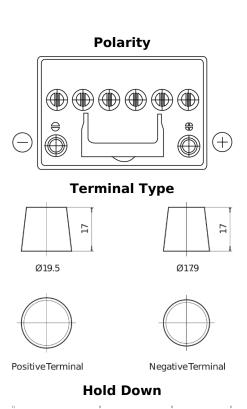

## **Batteries for Cars**

EFB FL604

| FULMEN 60   EFB FL604 22   X Q Q 22 22 |
|----------------------------------------|
|                                        |

| Part number         | FL604         |
|---------------------|---------------|
| Technology          | EFB           |
| EAN/GTIN            | 3661024046305 |
| Voltage             | 12 V          |
| Capacity            | 60.0 Ah       |
| CCA                 | 520 A         |
| Length              | 230 mm        |
| Width               | 173 mm        |
| Height              | 222 mm        |
| Box size            | D23           |
| Polarity            | ETN 0         |
| Terminal Type       | EN taper post |
| Hold Down           | ВО            |
| Weights (subject of | 15.80 kg      |
| variation)          |               |
|                     |               |