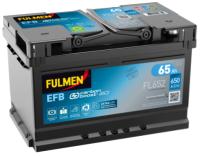

## **EFB FL652**

| Part number                    | FL652         |
|--------------------------------|---------------|
| Technology                     | EFB           |
| EAN/GTIN                       | 3661024046312 |
| Voltage                        | 12 V          |
| Capacity                       | 65.0 Ah       |
| CCA                            | 650 A         |
| Length                         | 278 mm        |
| Width                          | 175 mm        |
| Height                         | 175 mm        |
| Box size                       | LB3           |
| Polarity                       | ETN 0         |
| Terminal Type                  | EN taper post |
| Hold Down                      | B13           |
| Weights (subject of variation) | 16.20 kg      |