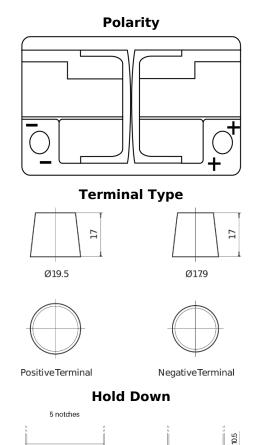

| Part number                    | FL700         |
|--------------------------------|---------------|
| Technology                     | EFB           |
| EAN/GTIN                       | 3661024045698 |
| Voltage                        | 12 V          |
| Capacity                       | 70.0 Ah       |
| CCA                            | 760 A         |
| Length                         | 278 mm        |
| Width                          | 175 mm        |
| Height                         | 190 mm        |
| Box size                       | L03           |
| Polarity                       | ETN 0         |
| Terminal Type                  | EN taper post |
| Hold Down                      | B13           |
| Weights (subject of variation) | 19.30 kg      |
|                                |               |