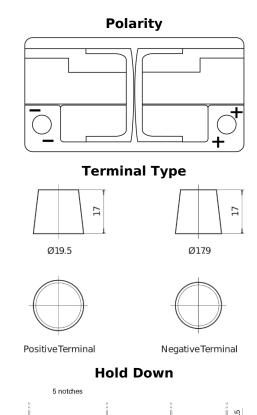

## **EFB FL800**

| Part number                    | FL800         |
|--------------------------------|---------------|
| Technology                     | EFB           |
| EAN/GTIN                       | 3661024045704 |
| Voltage                        | 12 V          |
| Capacity                       | 80.0 Ah       |
| CCA                            | 800 A         |
| Length                         | 315 mm        |
| Width                          | 175 mm        |
| Height                         | 190 mm        |
| Box size                       | L04           |
| Polarity                       | ETN 0         |
| Terminal Type                  | EN taper post |
| Hold Down                      | B13           |
| Weights (subject of variation) | 22.10 kg      |