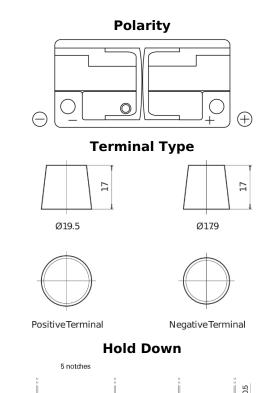

## Plus CB1100

| Part number                    | CB1100        |
|--------------------------------|---------------|
| Technology                     | Flooded       |
| EAN/GTIN                       | 3661024016230 |
| Voltage                        | 12 V          |
| Capacity                       | 110.0 Ah      |
| CCA                            | 850 A         |
| Length                         | 392 mm        |
| Width                          | 175 mm        |
| Height                         | 190 mm        |
| Box size                       | L06           |
| Polarity                       | ETN 0         |
| Terminal Type                  | EN taper post |
| Hold Down                      | B13           |
| Weights (subject of variation) | 26.30 kg      |