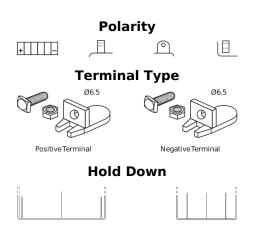

## GEL GEL12-30

| Part number                    | GEL12-30         |
|--------------------------------|------------------|
| Technology                     | GEL              |
| EAN/GTIN                       | 3661024034081    |
| Voltage                        | 12 V             |
| Capacity                       | 30.0 Ah          |
| CCA                            | 180 A            |
| Length                         | 197 mm           |
| Width                          | 132 mm           |
| Height                         | 186 mm           |
| Box size                       | U01              |
| Polarity                       | ETN 1            |
| Terminal Type                  | EN full Ford lug |
| Hold Down                      | B0               |
| Weights (subject of variation) | 11.10 kg         |