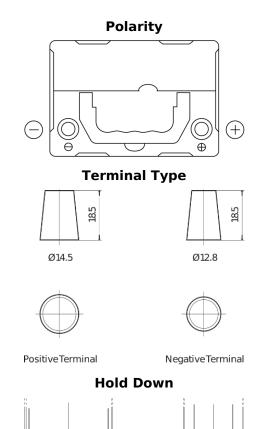

## Plus CB356

| Part number                    | CB356          |
|--------------------------------|----------------|
| Technology                     | Flooded        |
| EAN/GTIN                       | 3661024014335  |
| Voltage                        | 12 V           |
| Capacity                       | 35.0 Ah        |
| CCA                            | 240 A          |
| Length                         | 187 mm         |
| Width                          | 127 mm         |
| Height                         | 220 mm         |
| Box size                       | B19            |
| Polarity                       | ETN 0          |
| Terminal Type                  | JIS taper post |
| Hold Down                      | В0             |
| Weights (subject of variation) | 8.90 kg        |