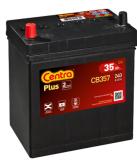

## Plus CB357

| Part number                    | CB357          |
|--------------------------------|----------------|
| Technology                     | Flooded        |
| EAN/GTIN                       | 3661024014342  |
| Voltage                        | 12 V           |
| Capacity                       | 35.0 Ah        |
| CCA                            | 240 A          |
| Length                         | 187 mm         |
| Width                          | 127 mm         |
| Height                         | 220 mm         |
| Box size                       | B19            |
| Polarity                       | ETN 1          |
| Terminal Type                  | JIS taper post |
| Hold Down                      | В0             |
| Weights (subject of variation) | 8.90 kg        |