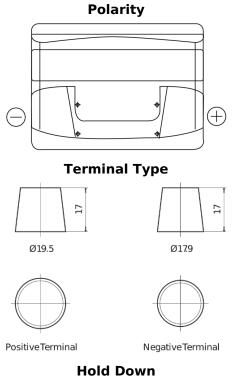

## Plus CB442

| Part number                    | CB442         |
|--------------------------------|---------------|
| Technology                     | Flooded       |
| EAN/GTIN                       | 3661024014601 |
| Voltage                        | 12 V          |
| Capacity                       | 44.0 Ah       |
| CCA                            | 420 A         |
| Length                         | 207 mm        |
| Width                          | 175 mm        |
| Height                         | 175 mm        |
| Box size                       | LB1           |
| Polarity                       | ETN 0         |
| Terminal Type                  | EN taper post |
| Hold Down                      | B13           |
| Weights (subject of variation) | 10.60 kg      |