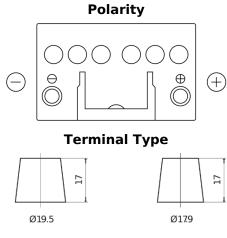

## Plus CB450

| Part number                    | CB450         |
|--------------------------------|---------------|
| Technology                     | Flooded       |
| EAN/GTIN                       | 3661024014496 |
| Voltage                        | 12 V          |
| Capacity                       | 45.0 Ah       |
| CCA                            | 330 A         |
| Length                         | 220 mm        |
| Width                          | 135 mm        |
| Height                         | 225 mm        |
| Box size                       | E02           |
| Polarity                       | ETN 0         |
| Terminal Type                  | EN taper post |
| Hold Down                      | B1            |
| Weights (subject of variation) | 12.50 kg      |