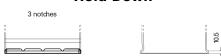

## Plus CB451

| Part number                    | CB451         |
|--------------------------------|---------------|
| Technology                     | Flooded       |
| EAN/GTIN                       | 3661024014489 |
| Voltage                        | 12 V          |
| Capacity                       | 45.0 Ah       |
| CCA                            | 330 A         |
| Length                         | 220 mm        |
| Width                          | 135 mm        |
| Height                         | 225 mm        |
| Box size                       | E02           |
| Polarity                       | ETN 1         |
| Terminal Type                  | EN taper post |
| Hold Down                      | B1            |
| Weights (subject of variation) | 12.50 kg      |

## **Hold Down**

NegativeTerminal

PositiveTerminal

Design, features and specifications are subject to change without notice. We disclaim any representation or warranty, express or implied, concerning the data or recommendations, and in no event shall be liable for any loss or damage claimed to have arisen as a result. Some products may not be available in your local market.