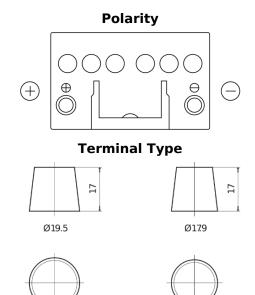

## Plus CB451

| Part number                    | CB451         |
|--------------------------------|---------------|
| Technology                     | Flooded       |
| EAN/GTIN                       | 3661024014489 |
| Voltage                        | 12 V          |
| Capacity                       | 45.0 Ah       |
| CCA                            | 330 A         |
| Length                         | 220 mm        |
| Width                          | 135 mm        |
| Height                         | 225 mm        |
| Box size                       | E02           |
| Polarity                       | ETN 1         |
| Terminal Type                  | EN taper post |
| Hold Down                      | B1            |
| Weights (subject of variation) | 12.50 kg      |

## **Hold Down**

NegativeTerminal

PositiveTerminal

Design, features and specifications are subject to change without notice. We disclaim any representation or warranty, express or implied, concerning the data or recommendations, and in no event shall be liable for any loss or damage claimed to have arisen as a result. Some products may not be available in your local market.