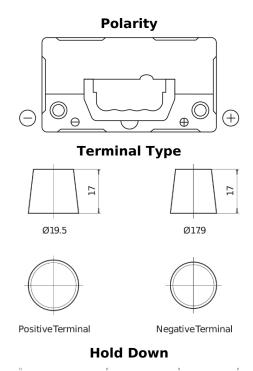

## Plus CB454

| Part number                    | CB454         |
|--------------------------------|---------------|
| Technology                     | Flooded       |
| EAN/GTIN                       | 3661024014373 |
| Voltage                        | 12 V          |
| Capacity                       | 45.0 Ah       |
| CCA                            | 330 A         |
| Length                         | 237 mm        |
| Width                          | 127 mm        |
| Height                         | 227 mm        |
| Box size                       | B24           |
| Polarity                       | ETN 0         |
| Terminal Type                  | EN taper post |
| Hold Down                      | В0            |
| Weights (subject of variation) | 11.40 kg      |