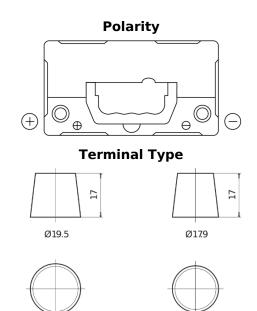

## Plus CB455

| Part number                    | CB455         |
|--------------------------------|---------------|
| Technology                     | Flooded       |
| EAN/GTIN                       | 3661024014380 |
| Voltage                        | 12 V          |
| Capacity                       | 45.0 Ah       |
| CCA                            | 330 A         |
| Length                         | 237 mm        |
| Width                          | 127 mm        |
| Height                         | 227 mm        |
| Box size                       | B24           |
| Polarity                       | ETN 1         |
| Terminal Type                  | EN taper post |
| Hold Down                      | В0            |
| Weights (subject of variation) | 11.40 kg      |

## Hold Down

NegativeTerminal

**PositiveTerminal** 

Design, features and specifications are subject to change without notice. We disclaim any representation or warranty, express or implied, concerning the data or recommendations, and in no event shall be liable for any loss or damage claimed to have arisen as a result. Some products may not be available in your local market.