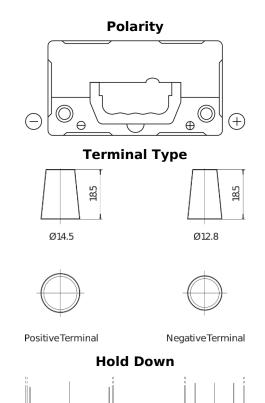

## Plus CB456

| Part number                    | CB456          |
|--------------------------------|----------------|
| Technology                     | Flooded        |
| EAN/GTIN                       | 3661024014359  |
| Voltage                        | 12 V           |
| Capacity                       | 45.0 Ah        |
| CCA                            | 330 A          |
| Length                         | 237 mm         |
| Width                          | 127 mm         |
| Height                         | 227 mm         |
| Box size                       | B24            |
| Polarity                       | ETN 0          |
| Terminal Type                  | JIS taper post |
| Hold Down                      | В0             |
| Weights (subject of variation) | 11.40 kg       |