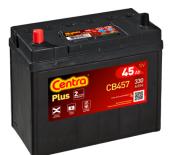

## Plus CB457

| Part number         | CB457          | Polarity                            |
|---------------------|----------------|-------------------------------------|
| Technology          | Flooded        |                                     |
| EAN/GTIN            | 3661024014366  |                                     |
| Voltage             | 12 V           |                                     |
| Capacity            | 45.0 Ah        |                                     |
| CCA                 | 330 A          |                                     |
| Length              | 237 mm         | Terminal Type                       |
| Width               | 127 mm         |                                     |
| Height              | 227 mm         | 18.5   I.B.5                        |
| Box size            | B24            | Ø14.5 Ø12.8                         |
| Polarity            | ETN 1          | 14.5                                |
| Terminal Type       | JIS taper post |                                     |
| Hold Down           | B0             |                                     |
| Weights (subject of | 11.40 kg       | $\mathbf{\Psi}$                     |
| variation)          |                | Positive Terminal Negative Terminal |
|                     |                | Hold Down                           |
|                     |                |                                     |