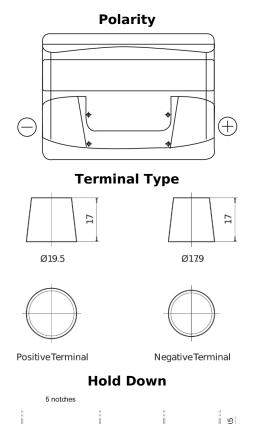

## Plus CB500

| Part number                    | CB500         |
|--------------------------------|---------------|
| Technology                     | Flooded       |
| EAN/GTIN                       | 3661024014519 |
| Voltage                        | 12 V          |
| Capacity                       | 50.0 Ah       |
| CCA                            | 450 A         |
| Length                         | 207 mm        |
| Width                          | 175 mm        |
| Height                         | 190 mm        |
| Box size                       | L01           |
| Polarity                       | ETN 0         |
| Terminal Type                  | EN taper post |
| Hold Down                      | B13           |
| Weights (subject of variation) | 12.20 kg      |