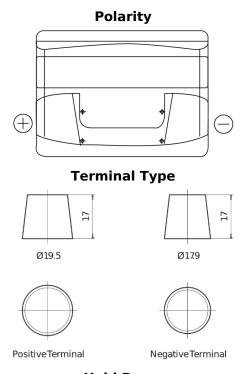

## Plus CB501

| Part number                    | CB501         |
|--------------------------------|---------------|
| Technology                     | Flooded       |
| EAN/GTIN                       | 3661024014526 |
| Voltage                        | 12 V          |
| Capacity                       | 50.0 Ah       |
| CCA                            | 450 A         |
| Length                         | 207 mm        |
| Width                          | 175 mm        |
| Height                         | 190 mm        |
| Box size                       | L01           |
| Polarity                       | ETN 1         |
| Terminal Type                  | EN taper post |
| Hold Down                      | B13           |
| Weights (subject of variation) | 12.20 kg      |

## **Hold Down**

Design, features and specifications are subject to change without notice. We disclaim any representation or warranty, express or implied, concerning the data or recommendations, and in no event shall be liable for any loss or damage claimed to have arisen as a result. Some products may not be available in your local market.