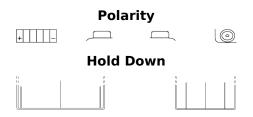

## **GEL GEL12-14**

| Part number                    | GEL12-14      |
|--------------------------------|---------------|
| Technology                     | GEL           |
| EAN/GTIN                       | 3661024035200 |
| Voltage                        | 12 V          |
| Capacity                       | 14 Ah         |
| CCA                            | 150 A         |
| Length                         | 150 mm        |
| Width                          | 90 mm         |
| Height                         | 145 mm        |
| Box size                       | C56           |
| Polarity                       | ETN 1         |
| Terminal Type                  | Female M6     |
| Hold Down                      | В0            |
| Weights (subject of variation) | 5.10 kg       |