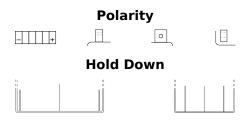

## **GEL GEL12-16**

| Part number                    | GEL12-16      |
|--------------------------------|---------------|
| Technology                     | GEL           |
| EAN/GTIN                       | 3661024034067 |
| Voltage                        | 12 V          |
| Capacity                       | 16 Ah         |
| CCA                            | 100 A         |
| Length                         | 180 mm        |
| Width                          | 75 mm         |
| Height                         | 165 mm        |
| Box size                       | C64           |
| Polarity                       | ETN 0         |
| Terminal Type                  | M11           |
| Hold Down                      | В0            |
| Weights (subject of variation) | 6.50 kg       |