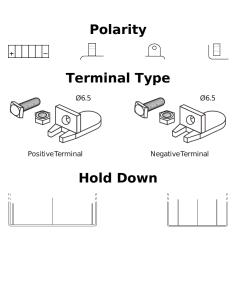

## GEL GEL12-30

| Part number                    | GEL12-30         |
|--------------------------------|------------------|
| Technology                     | GEL              |
| EAN/GTIN                       | 3661024034081    |
| Voltage                        | 12 V             |
| Capacity                       | 30 Ah            |
| CCA                            | 180 A            |
| Length                         | 197 mm           |
| Width                          | 132 mm           |
| Height                         | 186 mm           |
| Box size                       | U01              |
| Polarity                       | ETN 1            |
| Terminal Type                  | EN full Ford lug |
| Hold Down                      | В0               |
| Weights (subject of variation) | 11.10 kg         |