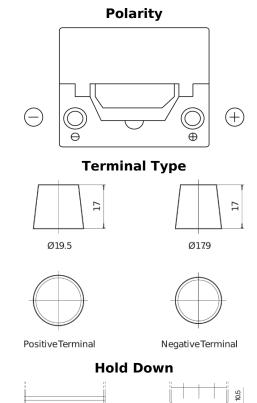

## Plus CB504

| Part number                    | CB504         |
|--------------------------------|---------------|
| Technology                     | Flooded       |
| EAN/GTIN                       | 3661024014403 |
| Voltage                        | 12 V          |
| Capacity                       | 50.0 Ah       |
| CCA                            | 360 A         |
| Length                         | 200 mm        |
| Width                          | 173 mm        |
| Height                         | 222 mm        |
| Box size                       | D20           |
| Polarity                       | ETN 0         |
| Terminal Type                  | EN taper post |
| Hold Down                      | Korean B1     |
| Weights (subject of variation) | 12.90 kg      |